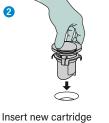

## Assembly instructions

The specified connection dimensions refer to the metric DN 50 (diameter nominal) plug-in sockets prepared on site.

The assembly time for each urinal is approximately 20 minutes (weight approx. 18 kg). After assembly, a leak test must be carried out! Then insert the siphon cartridge.

## Commissioning test after assebly

Push down as far as it will go