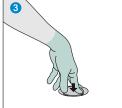

is approximately 20 minutes (weight approx. 18 kg). After assembly, a leak test must be carried out! Then insert the siphon cartridge.

Scope of delivery: Urinal bowl, fastening kit (M10 x 120 mm)

Subject to technical changes.

|            |                          | Middle of sewage pipe |
|------------|--------------------------|-----------------------|
| Rim height | User group               | to finished floor     |
| 520 mm     | Children aged 8 to 10    | 285 mm                |
| 570 mm     | Children aged 11 to 14   | 335 mm                |
| 650 mm     | From 15 years and adults | 415 mm                |
|            |                          |                       |

<section-header><section-header>

CleanPlus Finish



. . . . ..

## Commissioning test after assebly







Push down as far as it will go