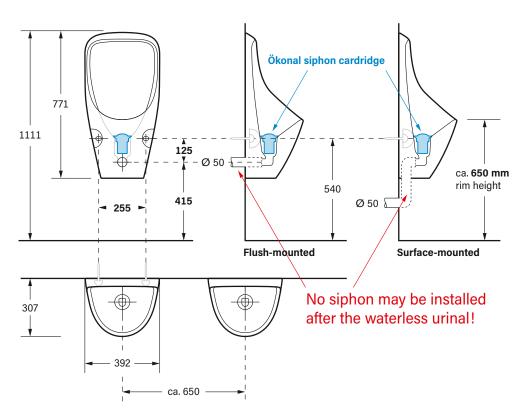

## Assembly instructions

The specified connection dimensions refer to the metric DN 50 (diameter nominal) plug-in sockets prepared on site.

The assembly time for each urinal is approximately 20 minutes (weight approx. 18 kg). After assembly, a leak test must be carried out! Then insert the siphon cartridge.

Scope of delivery: Urinal bowl, fastening kit (M10 x 120 mm)

Subject to technical changes.

|            |                          | Middle of sewage pipe |
|------------|--------------------------|-----------------------|
| Rim height | User group               | to finished floor     |
| 520 mm     | Children aged 8 to 10    | 285 mm                |
| 570 mm     | Children aged 11 to 14   | 335 mm                |
| 650 mm     | From 15 years and adults | 415 mm                |
|            |                          |                       |