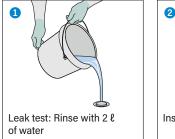

## Assembly instructions

The specified connection dimensions refer to the metric DN 50 (diameter nominal) plug-in sockets prepared on site.

The assembly time for each urinal is approximately 20 minutes (weight approx. 18 kg). After assembly, a leak test must be carried out! Then insert the siphon cartridge.

## Commissioning test after assebly

Push down as far as it will go